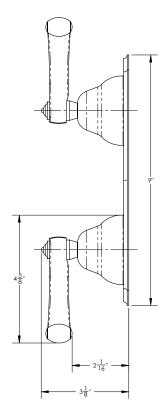

# **TECHNICAL DETAILS**

ADA Compliance: No
Access Hole: 2" x 7"
Number of Handles: Two
Handle Spread: 5"
Top Handle Turn Angle: Quarter Turn
Bottom Handle Turn Angle: 115-118°
Installation Type: Wall Mounted
Primary Material: Brass
Valve Material: Ceramic
Flow Rate: 6.5 GPM
Flow Restriction: 1.8 GPM per function
Water Pressure Maximum: 85 PSI
Water Pressure Minimum: 20 PSI