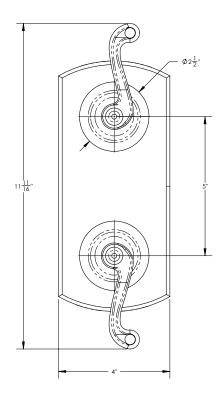

# **TECHNICAL DETAILS**

ADA Compliance: No
Access Hole: 2" x 7"
Number of Handles: Two
Handle Spread: 5"
Top Handle Turn Angle: Quarter Turn
Bottom Handle Turn Angle: 115-118°
Installation Type: Wall Mounted
Primary Material: Brass
Valve Material: Ceramic
Flow Rate: 6.5 GPM
Flow Restriction: 1.8 GPM per function
Water Pressure Maximum: 85 PSI
Water Pressure Minimum: 20 PSI